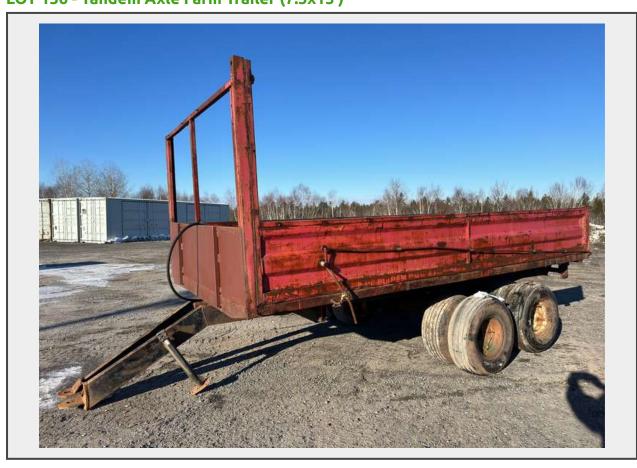

## **Sale Name:** FRIDAY MAJOR - UNRESERVED EQUIPMENT AUCTION - MARCH 21, 2025 **LOT 136 - Tandem Axle Farm Trailer (7.5x15')**

**VIN** 1234

**MODEL** 7.5x15'

**STYLE** Farm trailer

**MVI** NONE

**PLATE NUMBER NONE** 