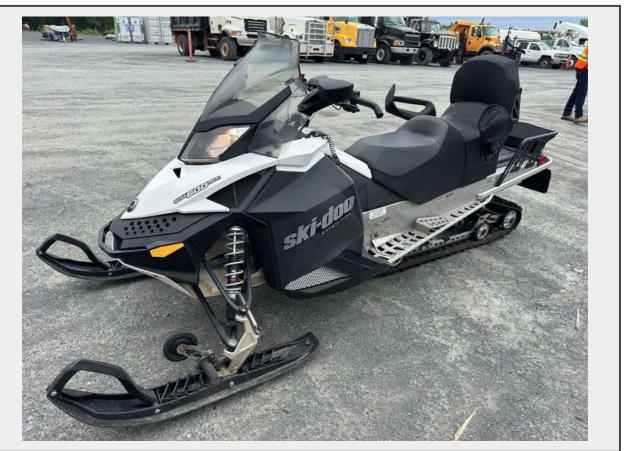

Sale Name: TIMED AUTO, TOY & STATIC AUCTION - NOVEMBER 26, 2024 LOT 306 - 2013 Skidoo Expedition Sport 600 ACE

VIN 2BPSKCDA7DV000250 YEAR 2013 MAKE Ski-Doo MODEL Expedition Sport MILEAGE 12,430 KM PLATE NUMBER NONE ACCESSORIES Passenger backrest, windshield with mirrors FUEL TYPE 4 Stroke SALES STATUS RED LIGHT - SOLD AS IS DECLARATION NO OTHER FUNCTIONALITY TESTED, STARTS AND RUNS, REQUIRES VENDORS APPROVAL SALES CATEGORY CONSIGNMENT COLOUR White