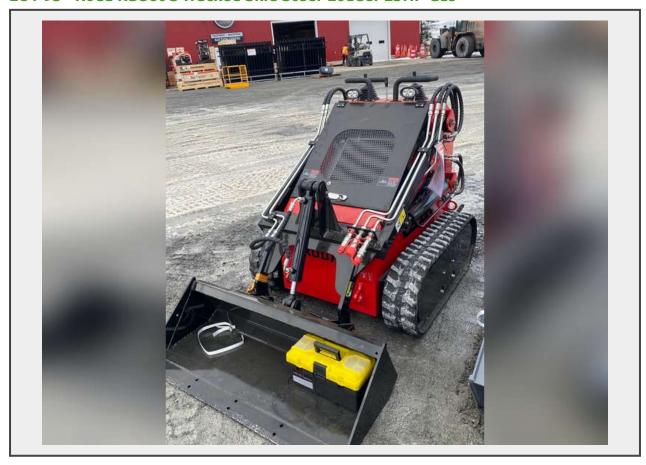

## LOT 93 - Roda RD380C Tracked Skid Steer Loader 23HP Gas

VIN RD380C231023

MAKE Roda

MODEL RD380C

**HOUR METER** 0.2

TYPE TRACKED

TRACK / TIRE CONDITION VERY GOOD

**EXTERIOR CONDITION** VERY GOOD

**EXTERIOR NOTES** New

**ATTACHMENTS** GP BUCKET

**SALES CATEGORY** CONSIGNMENT

**DECLARATION** STARTS & RUNS, SOLD AS IS - WHERE IS

**KEYS** YES

**LOCATION ON-SITE** 