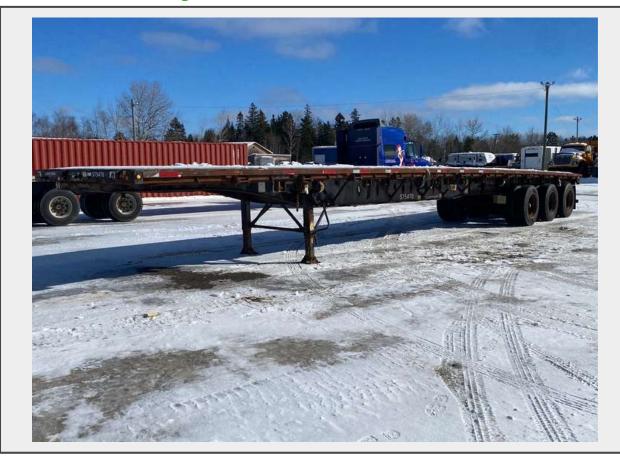

**Sale Name:** MAJOR UNRESERVED LIVE HEAVY EQUIPMENT AUCTION - FRIDAY, MARCH 8 STARTING AT 9:00AM, DOORS OPEN AT 7:30AM FOR VIEWING

LOT 113 - 2008 Lode King Flat Deck Tri-Axle Trailer-53'

VIN 2LDPF53378D046911

**YEAR** 2008

MAKE Lode King

MODEL 53'

TRIM LEVEL Tri Axle

**STYLE** Flat Deck

MVI Na

**PLATE DATE** Na

**INTERIOR CONDITION FAIR** 

**EXTERIOR CONDITION FAIR** 

**EXTERIOR - COMMENTS** Scratches and dings, rust spots, wood deck

**TIRE COMMENTS** 40-70%

**REAR COMPARTMENT/PICKUP BED** EMPTY

**SALES STATUS** RED LIGHT

**SALES CATEGORY** CONSIGNMENT

**KEYS** NO KEYS

**DECLARATION** NO OTHER FUNCTIONALITY TESTED, SOLD AS IS - WHERE IS

**LOCATION ON-SITE** 

**Description** 

**DECLARATION** NO OTHER FUNCTIONALITY TESTED, SOLD AS IS - WHERE IS, **SALES CATEGORY** CONSIGNMENT, **SALES STATUS** RED LIGHT,