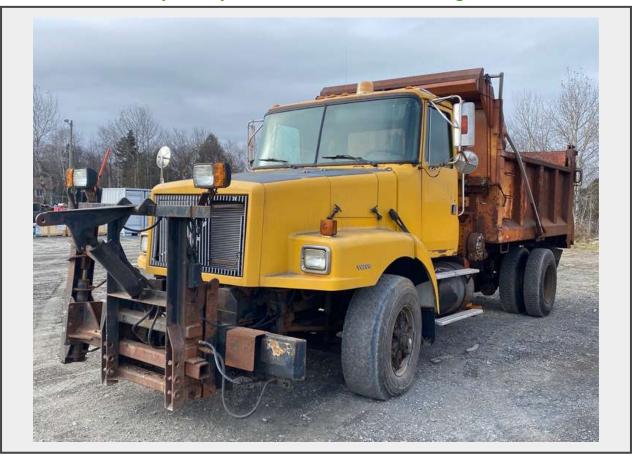

Sale Name: MAJOR UNRESERVED LIVE HEAVY EQUIPMENT AUCTION - FRIDAY, DECEMBER 8 STARTING AT 9:00AM, DOORS OPEN AT 7:30AM FOR VIEWING LOT 75 - 1998 Volvo S/A Sand/Plow Truck with Plow and Wing

VIN 4VHJALHD8WN861970 **YEAR** 1998 MAKE Volvo MODEL VE D7-260 **STYLE** Sand Plow FUEL TYPE DIESEL **HEAVY TRANSMISSION** Allison Automatic **EMISSIONS** PRE-EMISSIONS **MILEAGE** 86,464 KM MVI Na **INTERIOR CONDITION** FAIR **EXTERIOR CONDITION** FAIR **EXTERIOR - COMMENTS** Scratches and dings, rust spots, paint flaking in spots **TIRE COMMENTS** 40-60% SALES STATUS RED LIGHT SALES CATEGORY CONSIGNMENT **KEYS** YES **DECLARATION** STARTS & RUNS, SOLD AS IS - WHERE IS **LOCATION** ON-SITE