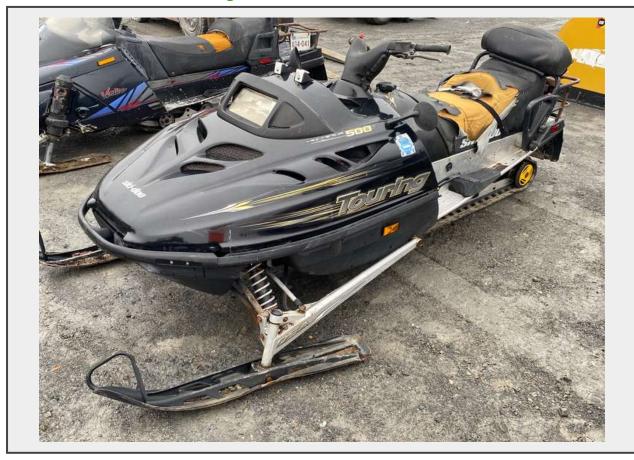

## LOT 378 - 2001 Skidoo Touring 500 PARTS ONLY NO REG

VIN 2BPS185231V000099

**YEAR** 2001

**MAKE** Skidoo

**MODEL** Touring 500

MILEAGE 8056 KM

**PLATE NUMBER** Na

**FUEL TYPE** 2 Stroke

**SALES STATUS** RED LIGHT - SOLD AS IS

**DECLARATION** INOPERABLE, NO OTHER FUNCTIONALITY TESTED

**SALES CATEGORY** CONSIGNMENT

#### \*NO REGISTRATION, PARTS ONLY\*

**DECLARATION** INOPERABLE, NO OTHER FUNCTIONALITY TESTED, SOLD AS IS - WHERE IS

**SALES STATUS** RED LIGHT - SOLD AS IS

**SALES CATEGORY CONSIGNMENT** 

Quantity: 1