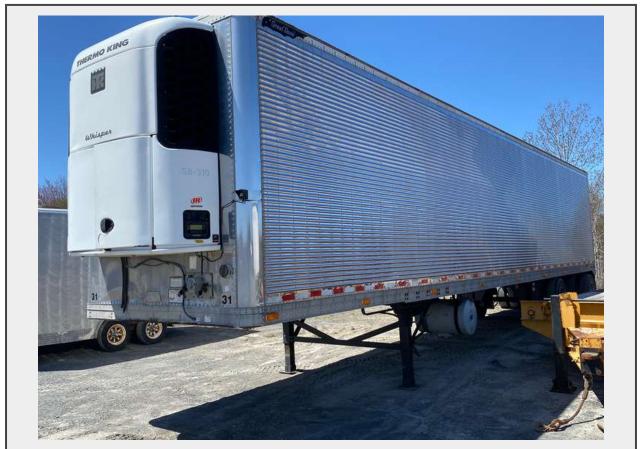

Sale Name: MAJOR HEAVY EQUIPMENT AUCTION - FRIDAY, MAY 13TH, AT 9AM LOT 188 - 2006 48' Great Dane Reefer Van Trailer

VIN 1GRAA96216W700412 YEAR 2006 MAKE Great Dane MODEL Reefer STYLE 48' MVI Expired PLATE NUMBER TLA238 PLATE DATE 03/2020 INTERIOR CONDITION FAIR EXTERIOR CONDITION FAIR EXTERIOR CONDITION GOOD EXTERIOR - COMMENTS A few cracks on Reefer Unit TIRE COMMENTS 70% REAR COMPARTMENT/PICKUP BED EMPTY SALES CATEGORY CONSIGNMENT DECLARATION NO OTHER FUNCTIONALITY TESTED, SOLD AS IS - WHERE IS

## Description

TANDEM AXLE 10' SPREAD

**DECLARATION** NO OTHER FUNCTIONALITY TESTED, SOLD AS IS - WHERE IS